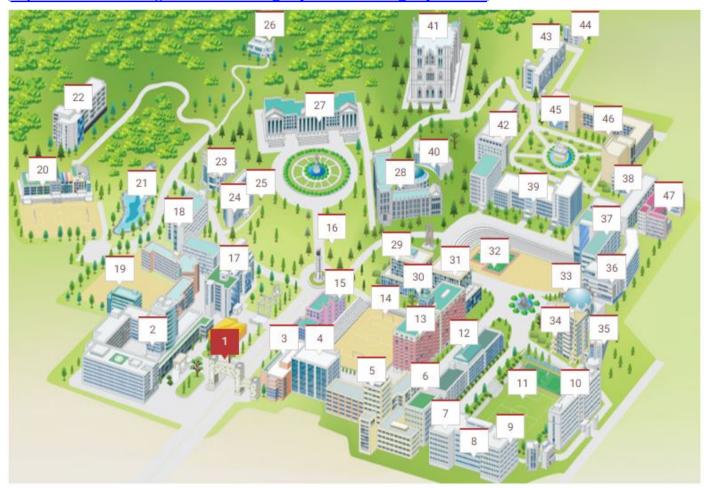

## **Seoul Campus Map**

(https://www.khu.ac.kr/eng/sub/tab.do?MENU SEQ=1000658&TAB SEQ=1000660)

# Campus Map

| 1  | Main Gate                                  | Directions → | 2  | Kyung Hee Medical Center                                                                                          | Directions → | 3  | Kyung Hee Dental Hospital                                  | Directions - |
|----|--------------------------------------------|--------------|----|-------------------------------------------------------------------------------------------------------------------|--------------|----|------------------------------------------------------------|--------------|
| 4  | College of Dentistry                       | Directions → | 5  | College of Medicine                                                                                               | Directions → | 6  | Medical Library                                            | Directions = |
| 7  | College of Pharmacy                        | Directions → | 8  | Hangbok<br>Dormitory(Dormitory for girls)                                                                         | Directions → | 9  | Sejinwon(Dormitory for Law School)                         | Directions - |
| 10 | Sewhawon(Dormitory)                        | Directions → | 11 | Pureunsol Building/Parking<br>Lot (Underground), Kyung<br>Hee Boy's Middle and High<br>School Sports Field (Upper | Directions → | 12 | Kyung Hee Boy's Middle and<br>High School                  | Directions - |
| 10 |                                            |              | _  | Level)                                                                                                            |              |    |                                                            |              |
| 13 | Areumwon (Dormitory)                       | Directions → | 14 | Grand Stadium                                                                                                     | Directions → | 15 | Neo-Renaissance<br>Building(Kyung Hee Cyber<br>University) | Directions = |
| 16 | University Motto Tower                     | Directions → | 17 | Cheongwoon Building                                                                                               | Directions → | 18 | College of Hotel and Tourism<br>Management                 | Directions - |
| 19 | Kyung Hee Girl's Middle and<br>High School | Directions → | 20 | Kyung Hee Elementary<br>School                                                                                    | Directions → | 21 | Sundong Lake                                               | Directions   |
| 22 | College of Fine Arts                       | Directions → | 23 | Institute of International<br>Education                                                                           | Directions → | 24 | College of Human Ecology                                   | Directions   |
| 25 | Media Center                               | Directions → | 26 | Chancellor's Residence                                                                                            | Directions → | 27 | University Administration<br>Building(Graduate School)     | Directions   |
| 28 | Central Library/Central<br>Museum          | Directions → | 29 | College of Science                                                                                                | Directions → | 30 | College of Nursing Science                                 | Directions   |
| 31 | College of Korean Medicine                 | Directions → | 32 | Amphitheater                                                                                                      | Directions → | 33 | Crown Concert Hall, College of Music                       | Directions   |
| 34 | Student Center                             | Directions → | 35 | Kyung Hee Kindergarten                                                                                            | Directions → | 36 | College of Dance                                           | Directions   |
| 37 | College of Business<br>Administration      | Directions → | 38 | College of Political Science & Economics                                                                          | Directions → | 39 | College of<br>Humanities/College of<br>Science             | Directions   |
| 40 | Faculty Offices                            | Directions → | 41 | Grand Peace Hall                                                                                                  | Directions → | 42 | College of Law                                             | Directions   |
| 13 | 2nd Law School Building                    | Directions → | 44 | Attached Law School Building                                                                                      | Directions → | 45 | Back Gate                                                  | Directions   |
| 46 | Natural History Museum                     | Directions → | 47 | Sameuiwon (Dormitory)                                                                                             | Directions → |    |                                                            |              |